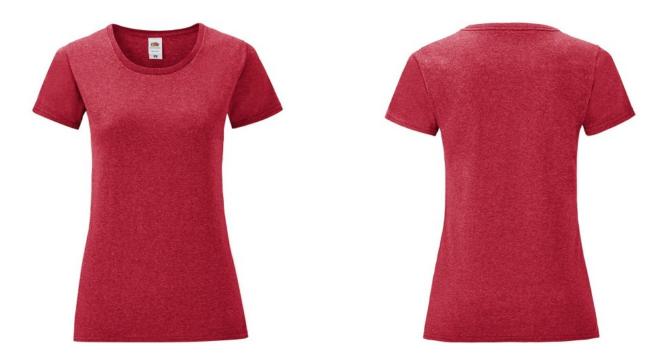

## **Basic informations**

Size: M Color: Heather red

## Specification

Fruit of the Loom, LADIES ICONIC 150T, women's cotton T-shirt, white. T-shirt made from 52% cotton 48% polyester. T-shirt 150gm / m2. Regular size T-shirt with modern cut, normal collar. Modern design. Branded T-shirt. Branding Type: DTG, screen printing. In pack: 72 Piece